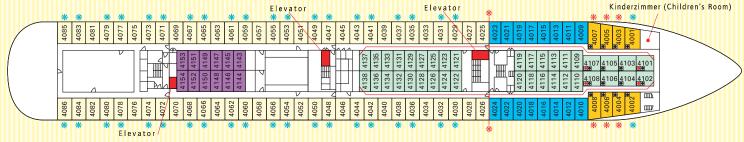

## Deck Plans

Deck 5 / Captain's Deck

Deck 4 / Steuermanns Deck (Quartermaster's Deck)

Deutschland Wellness Spa

| MS Deutschland Specifications |                             |             |  |  |
|-------------------------------|-----------------------------|-------------|--|--|
| Maiden Voyage:                |                             | May 1998    |  |  |
| Gross Tonnage:                |                             | 22,400      |  |  |
| Dimensions:                   | Length:<br>Width:<br>Draft: | ,           |  |  |
| Country of Registry:          |                             | Germany     |  |  |
| Passengers:                   |                             | 520 maximum |  |  |
| Staff: International:         |                             | 280         |  |  |
| Officers:                     |                             | German      |  |  |