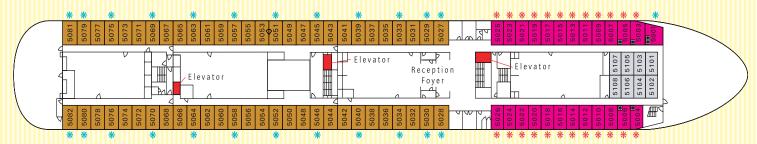

## Deck Plans

Deck 5 / Captain's Deck

Deck 4 / Steuermanns Deck (Quartermaster's Deck)

Deutschland Wellness Spa

| MS Deutschland Specifications |                             |             |  |  |
|-------------------------------|-----------------------------|-------------|--|--|
| Maiden Voyage:                |                             | May 1998    |  |  |
| Gross Tonnage:                |                             | 22,400      |  |  |
| Dimensions:                   | Length:<br>Width:<br>Draft: | ,           |  |  |
| Country of Registry:          |                             | Germany     |  |  |
| Passengers:                   |                             | 520 maximum |  |  |
| Staff: International:         |                             | 280         |  |  |
| Officers:                     |                             | German      |  |  |