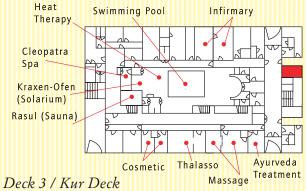

## Deck Plans

Deck 5 / Captain's Deck

Deck 4 / Steuermanns Deck (Quartermaster's Deck)

Deutschland Wellness Spa

| MS Deutschland Specifications |                             |             |  |  |
|-------------------------------|-----------------------------|-------------|--|--|
| Maiden Voyage:                |                             | May 1998    |  |  |
| Gross Tonnage:                |                             | 22,400      |  |  |
| Dimensions:                   | Length:<br>Width:<br>Draft: | ,           |  |  |
| Country of Registry:          |                             | Germany     |  |  |
| Passengers:                   |                             | 520 maximum |  |  |
| Staff: International:         |                             | 280         |  |  |
| Officers:                     |                             | German      |  |  |